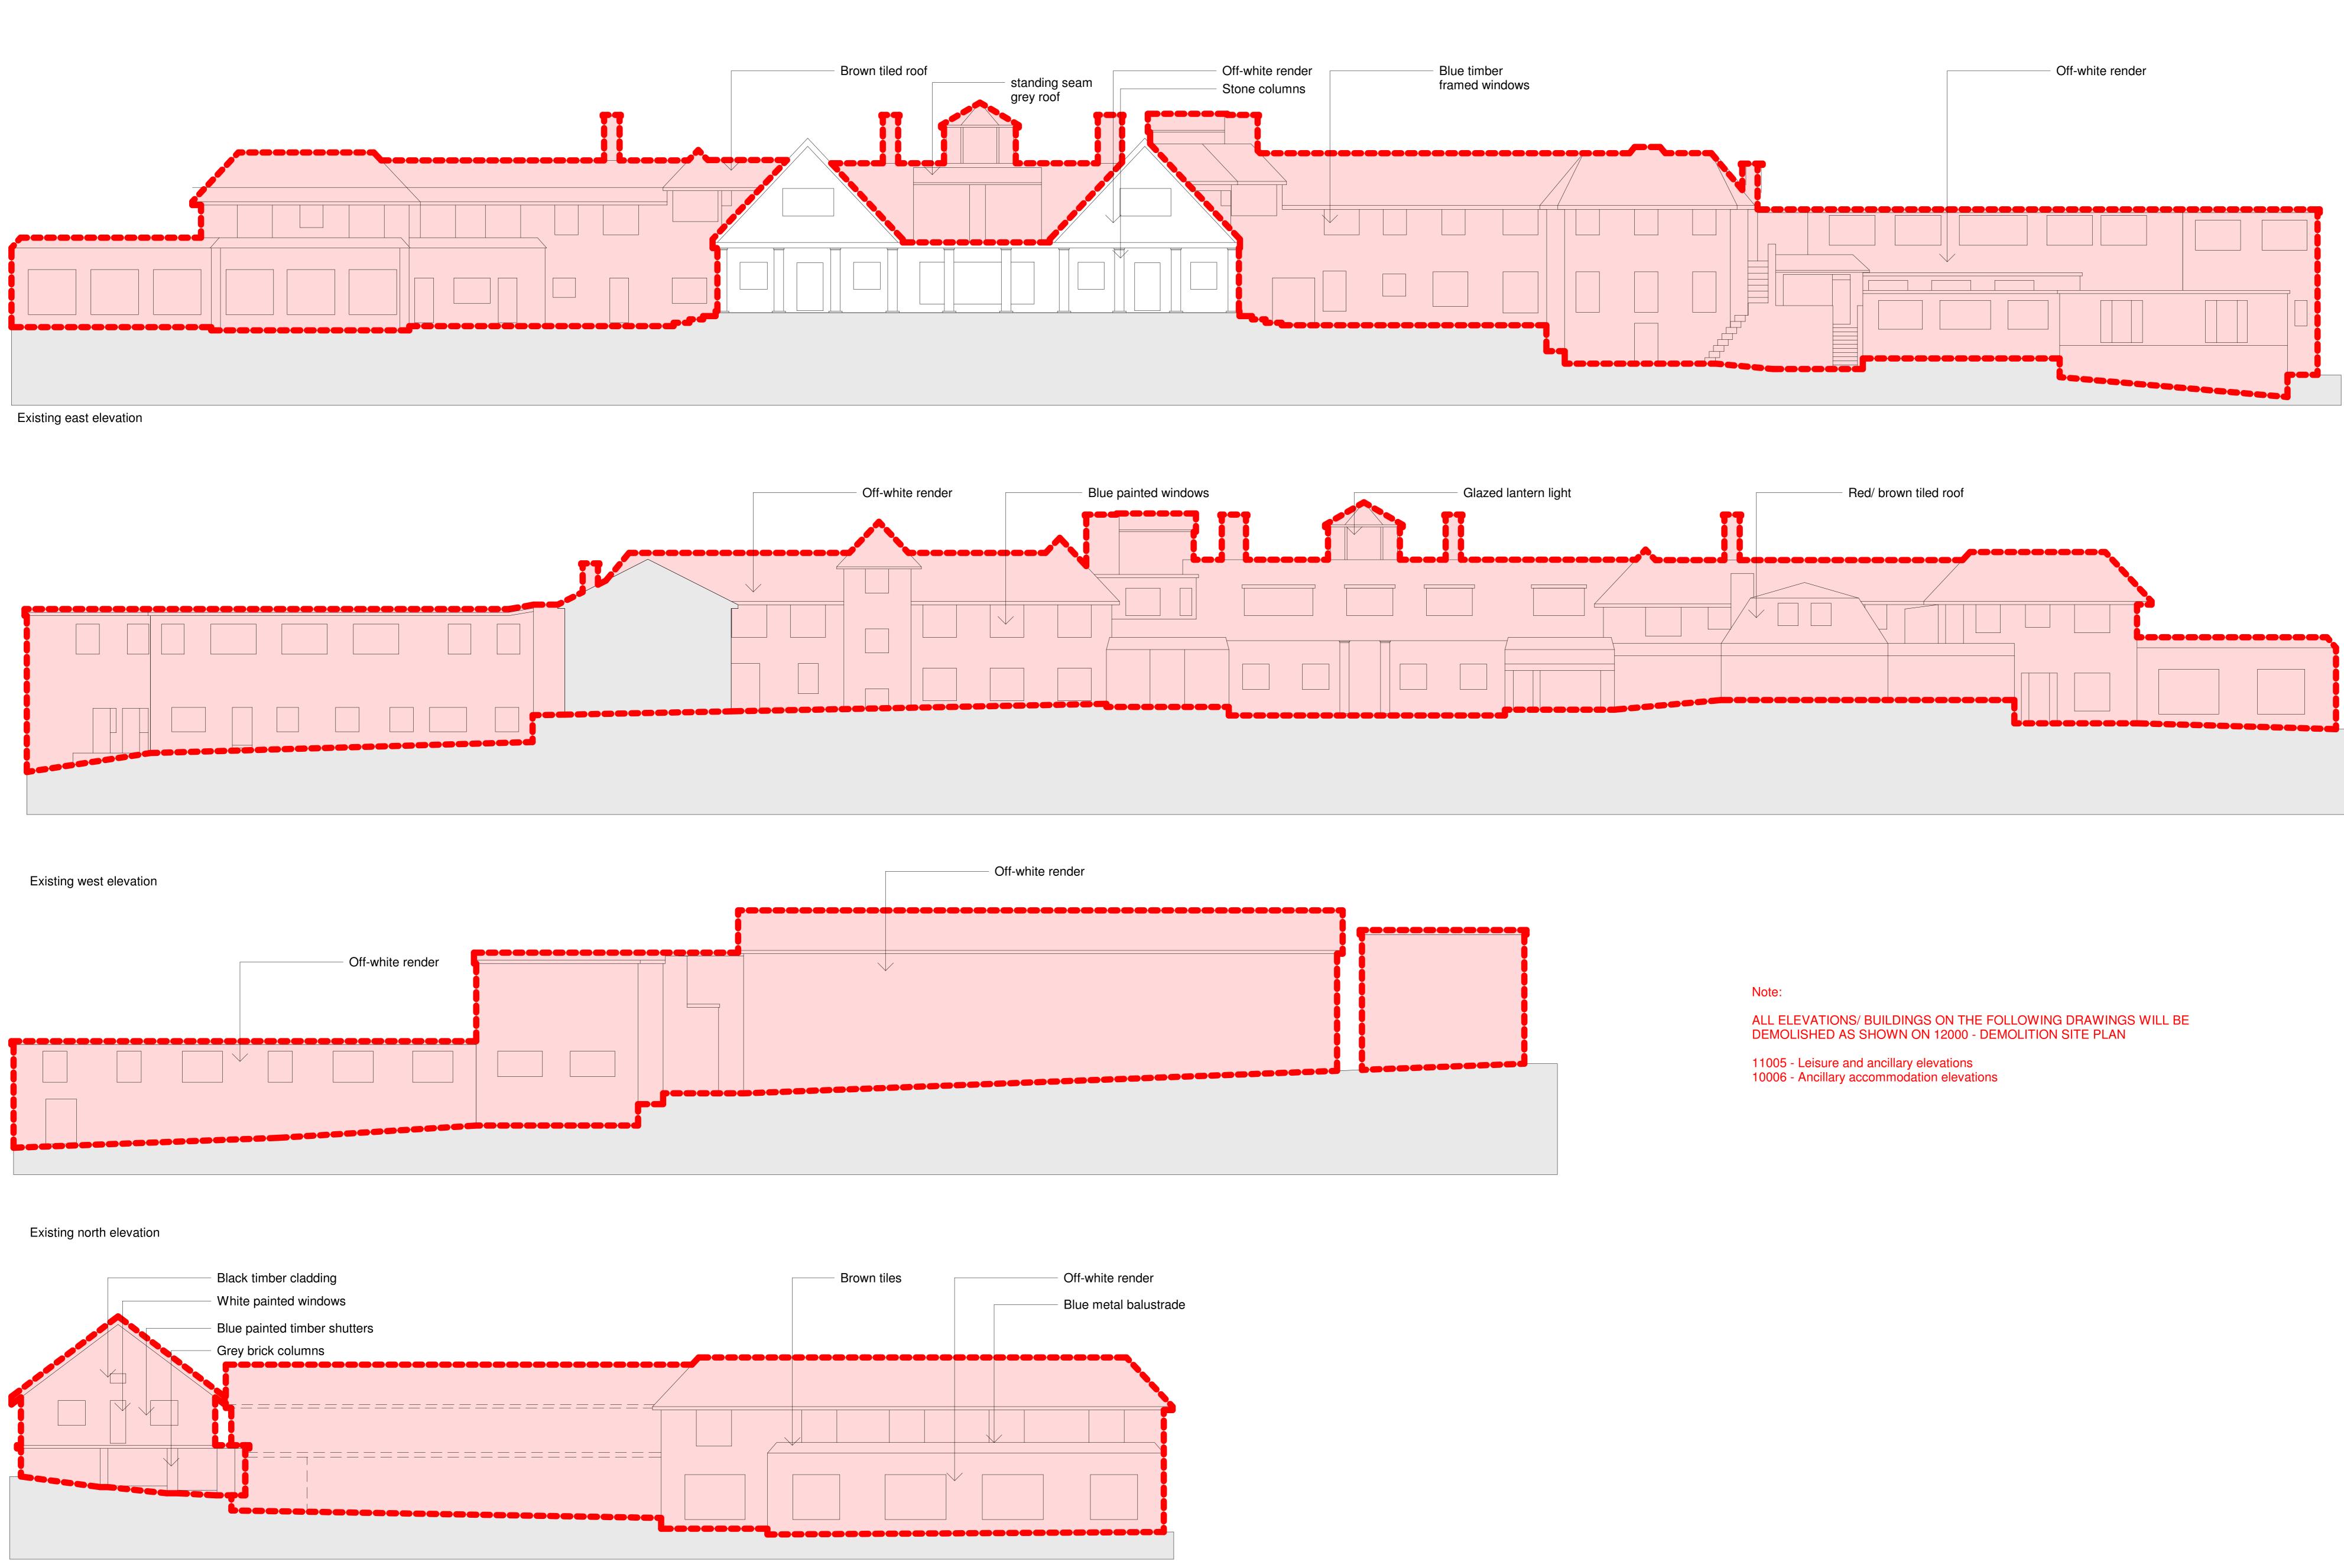

Existing south elevation

**RIBA** Chartered Practice \_\_\_\_\_ Client Kingfisher Resorts Studland Ltd AWW Project Number Project Stage 4561 STAGE 2 Project Title Knoll House Studland

Hotel & ancillary - demolition elevations

 Bristol
 pivot + mark, 48-52 Baldwin Street, BS1 1QB
 0117 923 2535
 www.aww-uk.com

Document Originator

1 0 1 2 3 4 5 SCALE 1:100 m

Rev Date Notes

P01 03/10/22 PLANNING ISSUE

GCT MAS Drn Chk'd

To be demolished

Notes Do not scale from this document, unless for the purposes of planning applications where a scale bar is provided. Refer to figured dimensions only. All dimensions to be verified on site prior to construction. Report all discrepancies or ambiguities to the Document Originator immediately. This document is to be read in conjunction with relevant documents, drawings and standards.